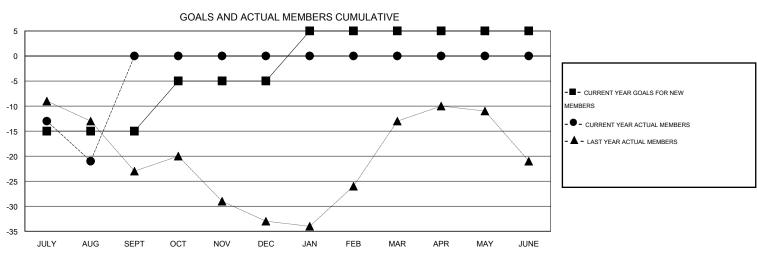

## LOCATION WASHINGTON

GMT CA 1

|                       |                  | Clubs     |                  |                  |                       |                    | Members                             |                    |                  |
|-----------------------|------------------|-----------|------------------|------------------|-----------------------|--------------------|-------------------------------------|--------------------|------------------|
| RESULTS FOR 2016-2017 |                  |           |                  |                  | RESULTS FOR 2016-2017 |                    |                                     |                    |                  |
| QUARTER               | NEW CLUB<br>GOAL | NEW CLUBS | DROPPED<br>CLUBS | NET<br>GAIN/LOSS | QUARTER               | NEW MEMBER<br>GOAL | CHARTER AND<br>NEW MEMBERS<br>ADDED | DROPPED<br>MEMBERS | NET<br>GAIN/LOSS |
| JULY/AUG/SEPT         | 0                | 0         | 0                | 0                | JULY/AUG/SEPT         | -15                | 16                                  | 37                 | -21              |
| OCT/NOV/DEC           | 0                | 0         | 0                | 0                | OCT/NOV/DEC           | 10                 | 0                                   | 0                  | 0                |
| JAN/FEB/MAR           | 0                | 0         | 0                | 0                | JAN/FEB/MAR           | 10                 | 0                                   | 0                  | 0                |
| APR/MAY/JUNE          | 0                | 0         | 0                | 0                | APR/MAY/JUNE          | 0                  | 0                                   | 0                  | 0                |

## GOALS AND ACTUAL NEW CLUBS CUMULATIVE

| DROPPED CLUBS: 0  DROPPED MEMBERS   |                    | 8 CLUBS OF 52 ADDED 1 OR MORE NEW MEMBERS | GENDER DISTRIBU<br>MALE<br>FEMALE                          | TION<br>959 (66.14%)<br>491 (33.86%) |                   |
|-------------------------------------|--------------------|-------------------------------------------|------------------------------------------------------------|--------------------------------------|-------------------|
| DECEASED CLUB CANCELLED OTHER TOTAL | 6<br>0<br>31<br>37 | CLICK HERE FOR HEALTH ASSESSMENT DATA     | FAMILY UNIT MEMBERS HEAD OF HOUSEHOLD NON-HEAD OF HOUSEHOL | D                                    | 424<br>206<br>218 |